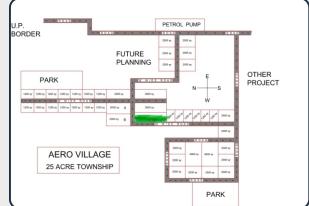

**Home Selling**

Selling a home involves a series of steps to ensure a successful transaction. Whether you're selling your primary residence or an investment property.

We are pleased to announce our latest development, the Jewar Aero Valley project, situated near the Yamuna Expressway.





## ENJOY YOUR STAY AT YOUR BEST PLOTS AND RELAX IN COMFORT

Experience Unmatched Luxury and Comfort with Our Exceptional Real Estate Amenities At Nature beauty Farm, we understand that modern living goes beyond just the four walls of your home. That's why we've curated an array of exceptional amenities to enhance your lifestyle and provide you with the ultimate living experience.



🕥 +91 9999999999





## ABOUT PROJECT

## Jewar Airport and the Real Estate Boom: A Lucrative Investment Opportunity



Jewar Airport, nestled in the heart of a burgeoning metropolis, has not only transformed the city's air travel but also ignited a real estate boom in its vicinity. As planes take off and land, the property market around Jewar Airport is soaring to new heights, offering investors and homebuyers unprecedented opportunities. Let's delve into the details of this remarkable phenomenon.

In the offing is the proposition of Jewar International Aerodrome, an envisaged air terminal slated for construction in the vicinity of Jewar, situated 54 kilometers away from Noida in the Gautam Buddh Nagar district of Uttar Pradesh. Steering the helm on behalf of the Uttar Pradesh State Government is the Yamuna Expressway Industrial Development Authority (YEIDA), poised to be the implementing agency.

## **S