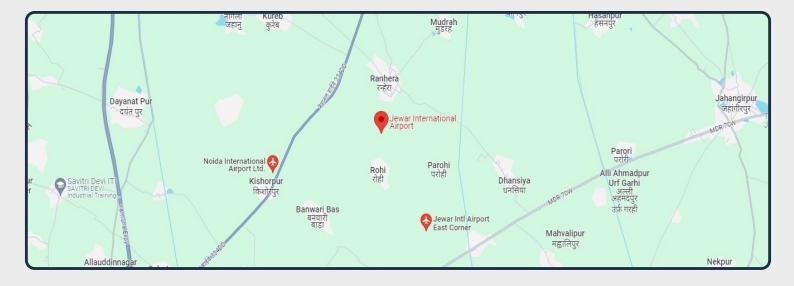

### NEARBY DEVELOPMENT

In the offing is the proposition of Jewar International Aerodrome, an envisaged air terminal slated for construction in the vicinity of Jewar, situated 54 kilometers away from Noida in the Gautam Buddh Nagar district of Uttar Pradesh. Steering the helm on behalf of the Uttar Pradesh State Government is the Yamuna Expressway Industrial Development Authority (YEIDA), poised to be the implementing agency.